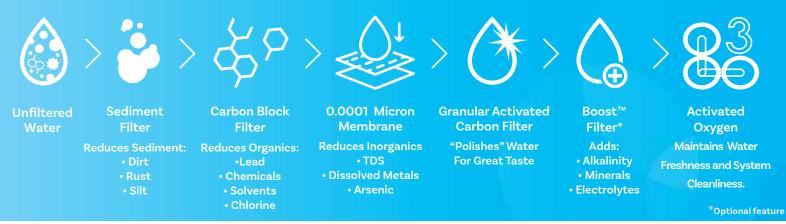

CAPACITY DRIP TRAY

Optional drain connection prevents need for emptying.





# WATER PURIFICATION SYSTEM



# Specifications

| Weight                        | 55 lbs                           |
|-------------------------------|----------------------------------|
| Dimensions                    | 12.99" W x 48.84" H x 17.2" L    |
| Cold Tank Capacity            | 1.82 gallons                     |
| Hot Tank Capacity             | 0.5 gallons                      |
| Dispense Area                 | 10.75" tall                      |
| Recommended<br>Water Pressure | 60- 70 PSI                       |
| Rated Voltage/<br>Frequency   | 120v/60hz   220v/50hz            |
| Power Consumption             | Hot: 2.5A/300W   Cold: 1.0A/120W |

# The Pure Water Technology Purification Process