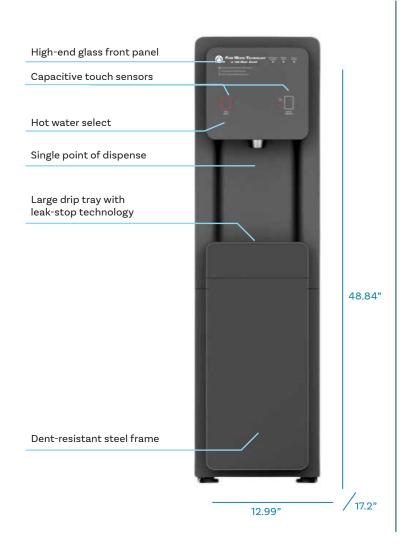

## CAPACITIVE TOUCH SENSOR ACTIVATION

Hygienic, easy-to-clean operation.

### ACTIVATED OXYGEN SELF-CLEANING

Advanced technology circulates water and cleans tanks and lines to maintain water freshness.

## **ANTI-MICROBIAL SURFACES**

Anti-microbial additive maintains cleanliness of unit's glass faceplate.

### 24/7 SYSTEM MONITORING

Continuous monitoring of system performance and water quality.

## ADVANCED PURIFICATION TECHNOLOGY

Proprietary, multi-stage, reverse osmosis process is certified to industry standards.

### HIGH-CAPACITY DRIP TRAY

Optional drain connection prevents need for emptying.

# Specifications

| Weight                        | 55 lbs                           |
|-------------------------------|----------------------------------|
| Dimensions                    | 12.99" W x 48.84" H x 17.2" L    |
| Cold Tank Capacity            | 1.82 gallons                     |
| Hot Tank Capacity             | 0.5 gallons                      |
| Dispense Area                 | 10.75" tall                      |
| Recommended<br>Water Pressure | 60- 70 PSI                       |
| Rated Voltage/<br>Frequency   | 120v/60hz   220v/50hz            |
| Power Consumption             | Hot: 2.5A/300W   Cold: 1.0A/120W |