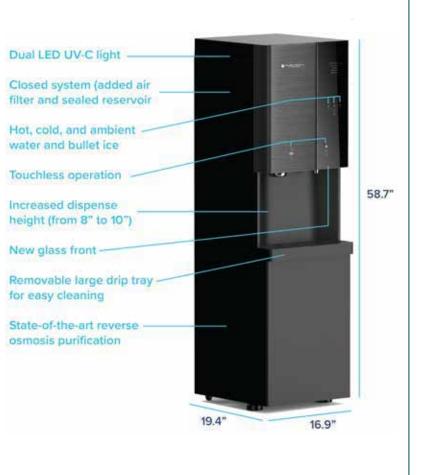

#### **INNOVATIVE DESIGN & TECHNOLOGY**

- Hot, cold, and ambient water plus ice dispenser
- Touchless sensor operation
- · Ergonomic comfort-height design

#### **ADVANCED HYGIENE FEATURES**

- Built in touchless dispense
- State-of-the-art reverse osmosis purification
- · Elegant "bullet" ice

# **Specifications**

| Weight                        | 119.5 lbs (54.2 kg)         |
|-------------------------------|-----------------------------|
| Dimensions                    | 16.9" W x 58.7" H x 19.4" D |
| Cold Tank Capacity            | 1.2 gallons (4.7 liters)    |
| Ambient Tank Capacity         | 4.5 gallons (16.9 liters)   |
| Hot Tank Capacity             | 1.2 gallons (4.6 liters)    |
| Ice Production                | 44 lbs/day (19.9 kg/day)    |
| Ice Storage                   | 8.8 lbs/day (4 kg/day)      |
| Dispense Area                 | 10"                         |
| Recommended<br>Water Pressure | 60-70 psi                   |
| Rated Voltage/<br>Frequency   | 110v/60Hz @ 6.5 amps        |
| Power Consumption             | 2.83 kWh/24 hours           |
|                               |                             |